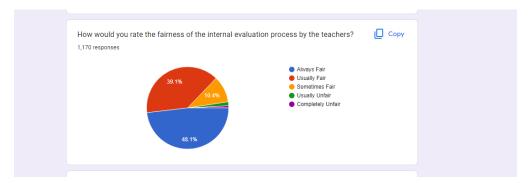

| 219                             | 18.7%                           |
|      |                                                                             | Satisfied             |                                 |                                 |
|      |                                                                             | Satisfied             | <mark>668</mark>                | <b>57.1%</b>                    |
|      |                                                                             | Highly<br>Satisfied   | 243                             | 20.8%                           |
|      |                                                                             | Total                 | 1170                            | 100%                            |