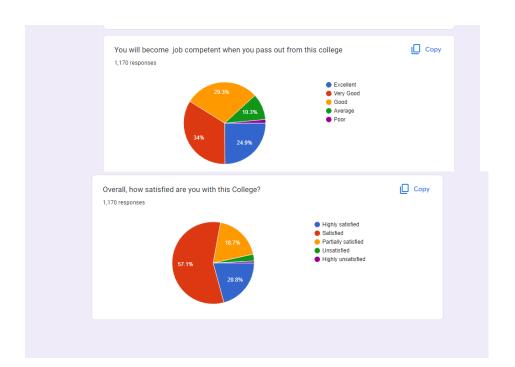

19                             | 18.7%                           |
|      |                                                                             | Satisfied             |                                 |                                 |
|      |                                                                             | Satisfied             | <mark>668</mark>                | <b>57.1%</b>                    |
|      |                                                                             | Highly<br>Satisfied   | 243                             | 20.8%                           |
|      |                                                                             | Total                 | 1170                            | 100%                            |