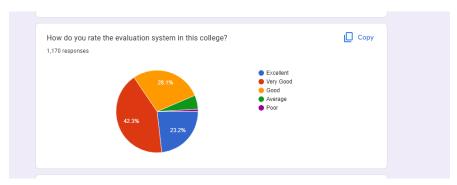

| 219                             | 18.7%                           |
|      |                                                                             | Satisfied             |                                 |                                 |
|      |                                                                             | Satisfied             | <mark>668</mark>                | <b>57.1%</b>                    |
|      |                                                                             | Highly<br>Satisfied   | 243                             | 20.8%                           |
|      |                                                                             | Total                 | 1170                            | 100%                            |