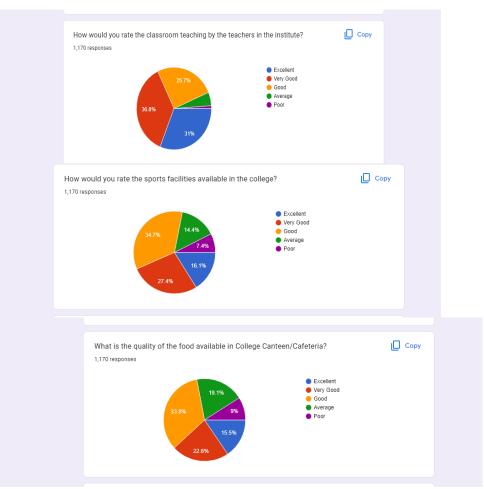

| 219                             | 18.7%                           |
|      |                                                                             | Satisfied             |                                 |                                 |
|      |                                                                             | Satisfied             | <mark>668</mark>                | <b>57.1%</b>                    |
|      |                                                                             | Highly<br>Satisfied   | 243                             | 20.8%                           |
|      |                                                                             | Total                 | 1170                            | 100%                            |