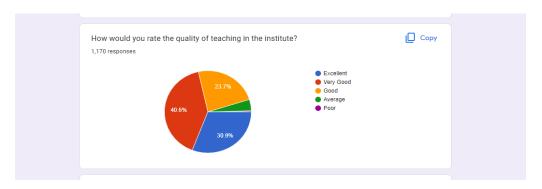

| 219                             | 18.7%                           |
|      |                                                                             | Satisfied             |                                 |                                 |
|      |                                                                             | Satisfied             | <mark>668</mark>                | <b>57.1%</b>                    |
|      |                                                                             | Highly<br>Satisfied   | 243                             | 20.8%                           |
|      |                                                                             | Total                 | 1170                            | 100%                            |