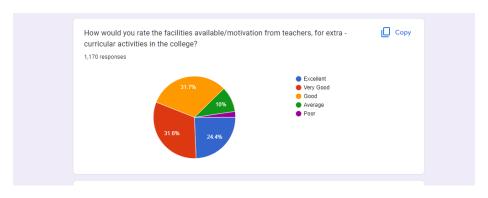

| 219                             | 18.7%                           |
|      |                                                                             | Satisfied             |                                 |                                 |
|      |                                                                             | Satisfied             | <mark>668</mark>                | <b>57.1%</b>                    |
|      |                                                                             | Highly<br>Satisfied   | 243                             | 20.8%                           |
|      |                                                                             | Total                 | 1170                            | 100%                            |