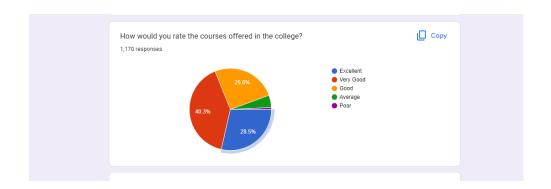

| 219                             | 18.7%                           |
|      |                                                                             | Satisfied             |                                 |                                 |
|      |                                                                             | Satisfied             | <mark>668</mark>                | <b>57.1%</b>                    |
|      |                                                                             | Highly<br>Satisfied   | 243                             | 20.8%                           |
|      |                                                                             | Total                 | 1170                            | 100%                            |