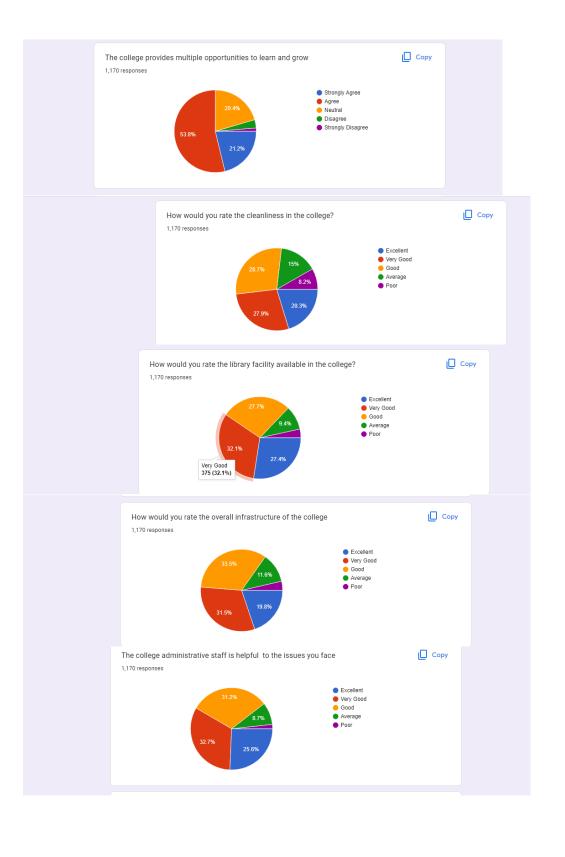

219                             | 18.7%                           |
|      |                                                                             | Satisfied             |                                 |                                 |
|      |                                                                             | Satisfied             | <mark>668</mark>                | <b>57.1%</b>                    |
|      |                                                                             | Highly<br>Satisfied   | 243                             | 20.8%                           |
|      |                                                                             | Total                 | 1170                            | 100%                            |