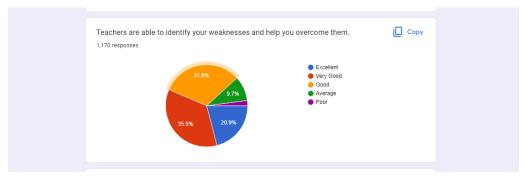

| 219                             | 18.7%                           |
|      |                                                                             | Satisfied             |                                 |                                 |
|      |                                                                             | Satisfied             | <mark>668</mark>                | <b>57.1%</b>                    |
|      |                                                                             | Highly<br>Satisfied   | 243                             | 20.8%                           |
|      |                                                                             | Total                 | 1170                            | 100%                            |